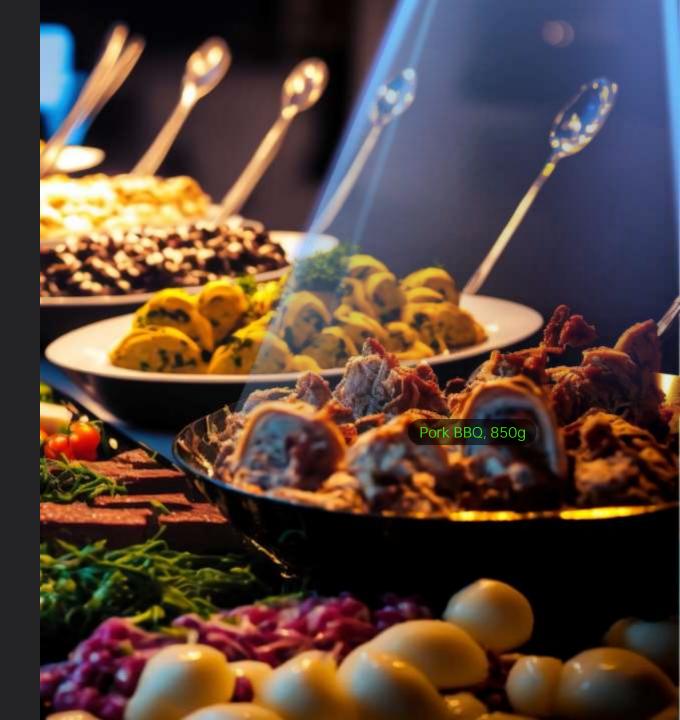

# Al 푸드 <u>스</u>캐너

4천만건 이상의 데이터를 통해 고도화된 Vision AI 기술로 음식의 종류와 양을 실시간으로 분석합니다.

특장점

# 1초만에 수집하는 정확한 급식 데이터

한번의 스캔으로 다양한 종류의 음식을 구분하고 부피 감지 기술로 음식량을 측정합니다.

특장점

1초만에 수집하는 정확한 급식 데이터

한번의 스캔으로 다양한 종류의 음식을 구분하고 부피 감지 기술로 음식량을 측정합니다.