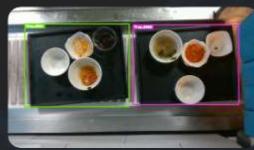

### 음식 종류와 질량을 분석하는 누비랩의 **NutriVision Al**

Multi-Modal AI와 2D RGB, 3D Depth 센서로 정확도 높은 분석을 제공합니다.

- **Tray Segmentation**
- Food Classification
- **Volume Estimation**

# Al 푸드 <u>스</u>캐너

4천만건 이상의 데이터를 통해 고도화된 Vision AI 기술로 음식의 종류와 양을 실시간으로 분석합니다.

특장점