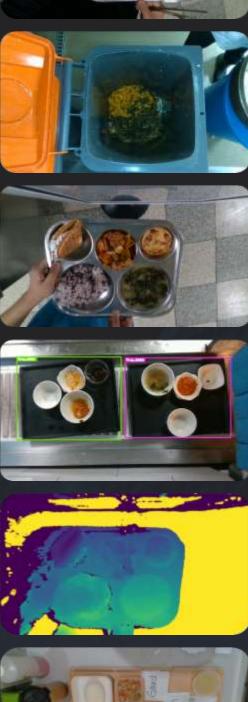

### 음식 종류와 질량을 분석하는 누비랩의 **NutriVision Al**

Multi-Modal AI와 2D RGB, 3D Depth 센서로 정확도 높은 분석을 제공합니다.

- **Tray Segmentation**
- Food Classification
- **Volume Estimation**

# Al Food Tray Scanner

**잔반 스캐너** 개별 식판 데이터 측정

연동 솔루션

영양관리 솔루션

탄소저감 솔루션

2D RGR

3D Depti

All-in-one PC

# Al Food Bin Scanner

**잔식 스캐너** 전문 주방 데이터 측정

연동 솔루션

운영최적화 솔루션

탄소저감 솔루션

h All-in-one PC

Personal ID

0

# Al Food Conveyor Scanner

**퇴식 스캐너** 동적 컨베이어 데이터 측정

연동 솔루션

운영최적화 솔루션

탄소저감 솔루션

2D RGB

3D Depth

All-invotte PC