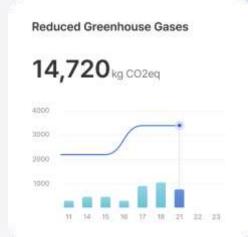

#### ESG 리포트

온실가스 절감량

### 14,720 kg CO2eq

오늘의 잔반제로 식판수

→ 34 +15

on Gain Self

on Table 1.5

o

캠페인 대시보드 바로가기