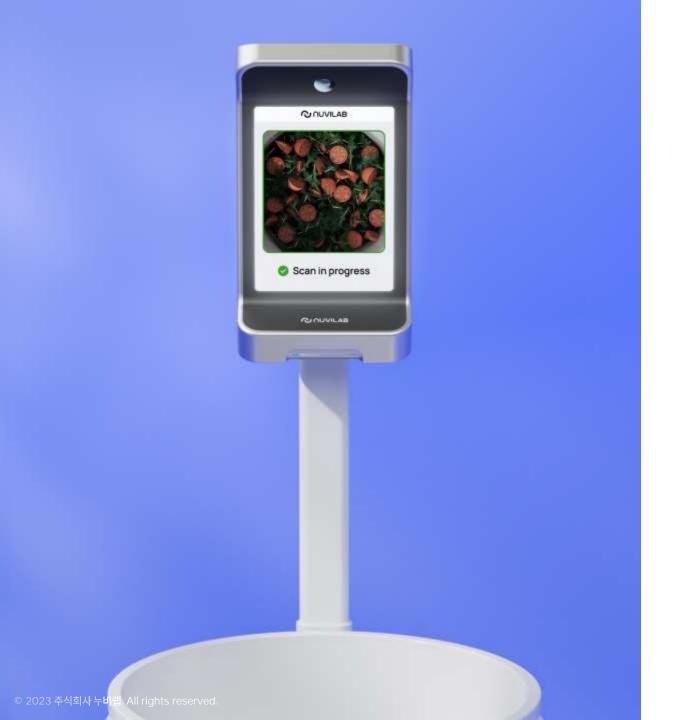

# Al 푸드 <u>스</u>캐너

4천만건 이상의 데이터를 통해 고도화된 Vision AI 기술로 음식의 종류와 양을 실시간으로 분석합니다.

특장점

# 1초만에 수집하는 정확한 급식 데이터

한번의 스캔으로 다양한 종류의 음식을 구분하고 부피 감지 기술로 음식량을 측정합니다.

특장점

1초만에 수집하는 정확한 급식 데이터

한번의 스캔으로 다양한 종류의 음식을 구분하고 부피 감지 기술로 음식량을 측정합니다.