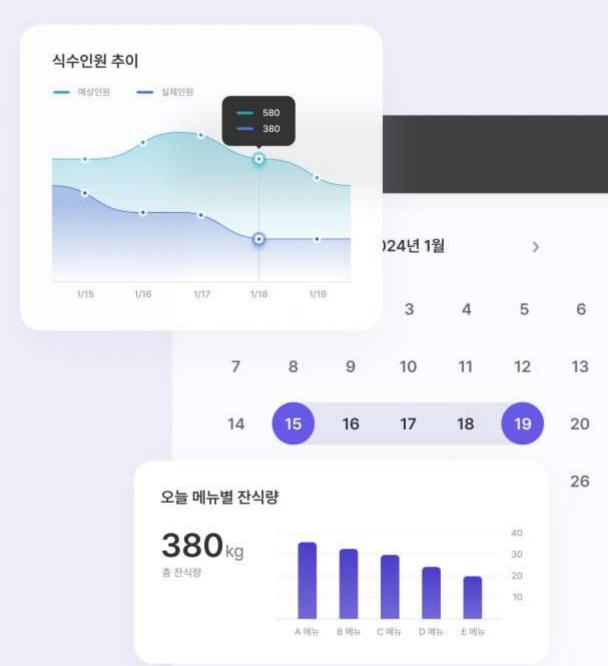

# 급식소에서 수집된 신선한 데이터와 농축된 인사이트

기존 관리자의 경험으로만 운영하던 급식소 관리 프로세스를 AI 푸드 스캐닝 분석 기반의 객관적 데이터를 활용해 가장 효율적으로 운영할 수 있도록 돕습니다.

寫 식단설계

예측 불가

적정 수요 예측으로 식단 설계 최적화 ☑ 수·발주

오래된 데이터 재활용

수요량에 맞는 수발주 가능 尽靈 조리

레시피 최적화 불가

# 1초만에 수집하는 정확한 급식 데이터

한번의 스캔으로 다양한 종류의 음식을 구분하고 부피 감지 기술로 음식량을 측정합니다.

특장점

1초만에 수집하는 정확한 급식 데이터

한번의 스캔으로 다양한 종류의 음식을 구분하고 부피 감지 기술로 음식량을 측정합니다.