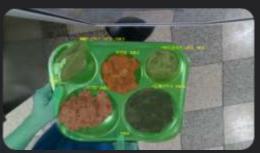

### 음식 종류와 질량을 분석하는 누비랩의 **NutriVision Al**

Multi-Modal AI와 2D RGB, 3D Depth 센서로 정확도 높은 분석을 제공합니다.

- **Tray Segmentation**
- Food Classification
- **Volume Estimation**

# Al 푸드 <u>스</u>캐너

4천만건 이상의 데이터를 통해 고도화된 Vision AI 기술로 음식의 종류와 양을 실시간으로 분석합니다.

특장점