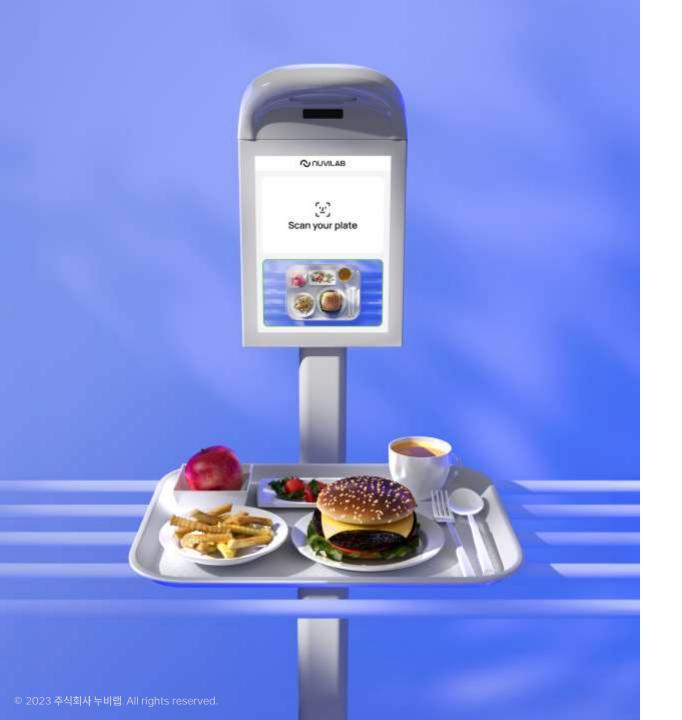

# Al 푸드 <u>스</u>캐너

4천만건 이상의 데이터를 통해 고도화된 Vision AI 기술로 음식의 종류와 양을 실시간으로 분석합니다.

특장점

# 1초만에 수집하는 정확한 급식 데이터

한번의 스캔으로 다양한 종류의 음식을 구분하고 부피 감지 기술로 음식량을 측정합니다.

특장점

1초만에 수집하는 정확한 급식 데이터

한번의 스캔으로 다양한 종류의 음식을 구분하고 부피 감지 기술로 음식량을 측정합니다.

# Al Food Tray Scanner

**잔반 스캐너** 개별 식판 데이터 측정

연동 솔루션

영양관리 솔루션

탄소저감 솔루션

2D RGR

3D Depti

All-in-one PC