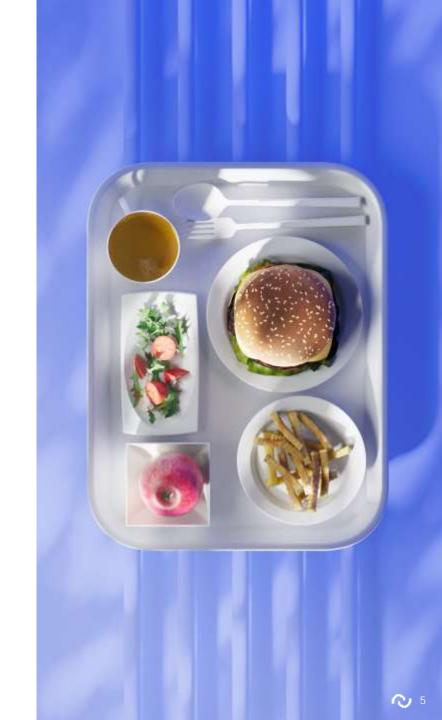

# Al 푸드 <u>스</u>캐너

4천만건 이상의 데이터를 통해 고도화된 Vision AI 기술로 음식의 종류와 양을 실시간으로 분석합니다.

특장점

# 1초만에 수집하는 정확한 급식 데이터

한번의 스캔으로 다양한 종류의 음식을 구분하고 부피 감지 기술로 음식량을 측정합니다.

특장점

1초만에 수집하는 정확한 급식 데이터

한번의 스캔으로 다양한 종류의 음식을 구분하고 부피 감지 기술로 음식량을 측정합니다.