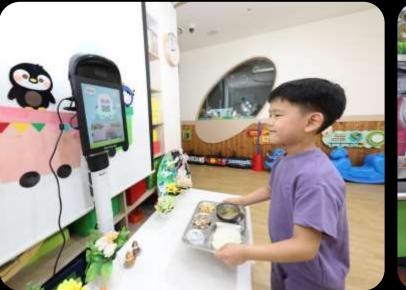

# Al 푸드 <u>스</u>캐너

4천만건 이상의 데이터를 통해 고도화된 Vision AI 기술로 음식의 종류와 양을 실시간으로 분석합니다.

특장점

# 1초만에 수집하는 정확한 급식 데이터

한번의 스캔으로 다양한 종류의 음식을 구분하고 부피 감지 기술로 음식량을 측정합니다.

특장점

1초만에 수집하는 정확한 급식 데이터

한번의 스캔으로 다양한 종류의 음식을 구분하고 부피 감지 기술로 음식량을 측정합니다.