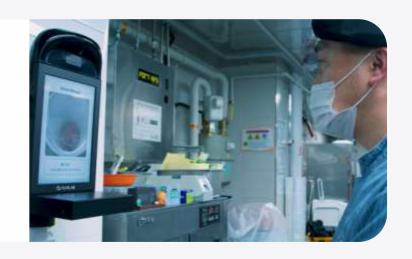

# Al 푸드 <u>스</u>캐너

4천만건 이상의 데이터를 통해 고도화된 Vision AI 기술로 음식의 종류와 양을 실시간으로 분석합니다.

특장점

# 1초만에 수집하는 정확한 급식 데이터

한번의 스캔으로 다양한 종류의 음식을 구분하고 부피 감지 기술로 음식량을 측정합니다.

특장점

1초만에 수집하는 정확한 급식 데이터

한번의 스캔으로 다양한 종류의 음식을 구분하고 부피 감지 기술로 음식량을 측정합니다.