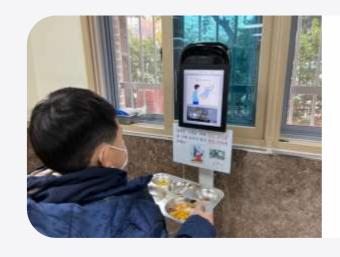

# Al 푸드 <u>스</u>캐너

4천만건 이상의 데이터를 통해 고도화된 Vision AI 기술로 음식의 종류와 양을 실시간으로 분석합니다.

특장점

# 1초만에 수집하는 정확한 급식 데이터

한번의 스캔으로 다양한 종류의 음식을 구분하고 부피 감지 기술로 음식량을 측정합니다.

특장점

1초만에 수집하는 정확한 급식 데이터

한번의 스캔으로 다양한 종류의 음식을 구분하고 부피 감지 기술로 음식량을 측정합니다.