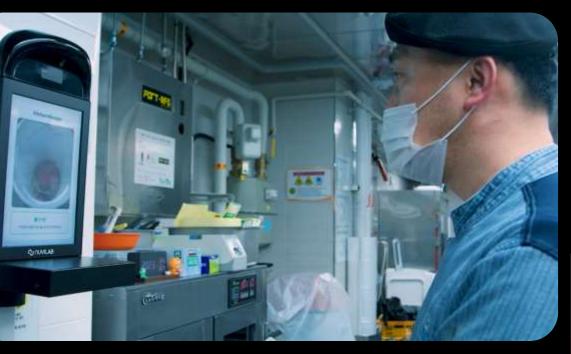

# Al 푸드 <u>스</u>캐너

4천만건 이상의 데이터를 통해 고도화된 Vision AI 기술로 음식의 종류와 양을 실시간으로 분석합니다.

특장점

# 1초만에 수집하는 정확한 급식 데이터

한번의 스캔으로 다양한 종류의 음식을 구분하고 부피 감지 기술로 음식량을 측정합니다.

특장점

1초만에 수집하는 정확한 급식 데이터

한번의 스캔으로 다양한 종류의 음식을 구분하고 부피 감지 기술로 음식량을 측정합니다.