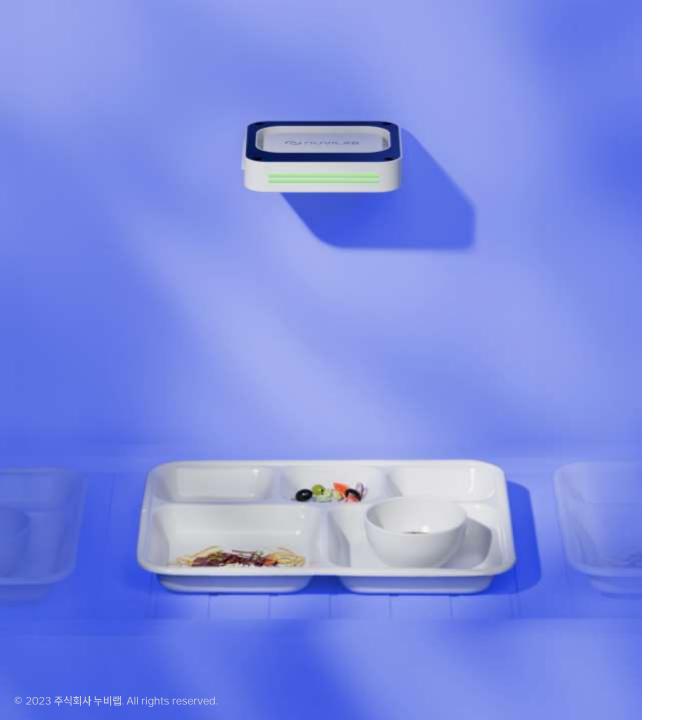

# Al 푸드 <u>스</u>캐너

4천만건 이상의 데이터를 통해 고도화된 Vision AI 기술로 음식의 종류와 양을 실시간으로 분석합니다.

특장점

# 1초만에 수집하는 정확한 급식 데이터

한번의 스캔으로 다양한 종류의 음식을 구분하고 부피 감지 기술로 음식량을 측정합니다.

특장점

1초만에 수집하는 정확한 급식 데이터

한번의 스캔으로 다양한 종류의 음식을 구분하고 부피 감지 기술로 음식량을 측정합니다.

# Al Food Tray Scanner

**잔반 스캐너** 개별 식판 데이터 측정

연동 솔루션

영양관리 솔루션

탄소저감 솔루션

2D RGR

3D Depti

All-in-one PC