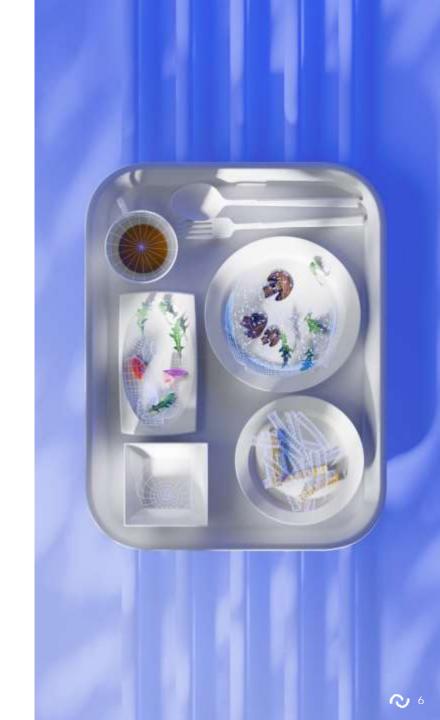

### 음식 종류와 질량을 분석하는 누비랩의 **NutriVision Al**

Multi-Modal AI와 2D RGB, 3D Depth 센서로 정확도 높은 분석을 제공합니다.

- **Tray Segmentation**
- Food Classification
- **Volume Estimation**

# Al 푸드 <u>스</u>캐너

4천만건 이상의 데이터를 통해 고도화된 Vision AI 기술로 음식의 종류와 양을 실시간으로 분석합니다.

특장점

# 1초만에 수집하는 정확한 급식 데이터

한번의 스캔으로 다양한 종류의 음식을 구분하고 부피 감지 기술로 음식량을 측정합니다.

특장점

1초만에 수집하는 정확한 급식 데이터

한번의 스캔으로 다양한 종류의 음식을 구분하고 부피 감지 기술로 음식량을 측정합니다.